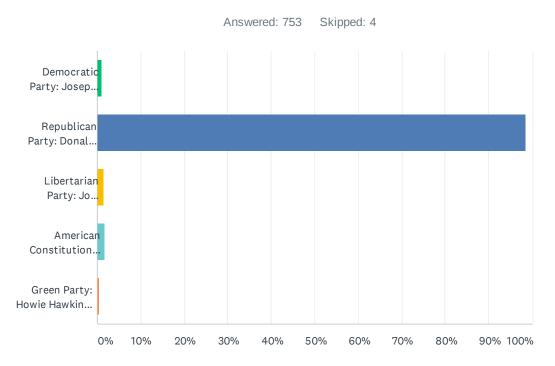

## Q1 The candidates are listed in the order that they will appear on the ballot. Vote for all the candidates that you approve of:

| ANSWER CHOICES                                             | RESPONSES |     |
|------------------------------------------------------------|-----------|-----|
| Democratic Party: Joseph R. Biden, Kamala D. Harris        | 1.06%     | 8   |
| Republican Party: Donald J. Trump, Michael R. Pence        | 98.54%    | 742 |
| Libertarian Party: Jo Jorgensen, Jeremy "Spike" Cohen      | 1.46%     | 11  |
| American Constitution Party: Don Blankenship, William Mohr | 1.73%     | 13  |
| Green Party: Howie Hawkins, Angela Nicole Walker           | 0.40%     | 3   |
| Total Respondents: 753                                     |           |     |