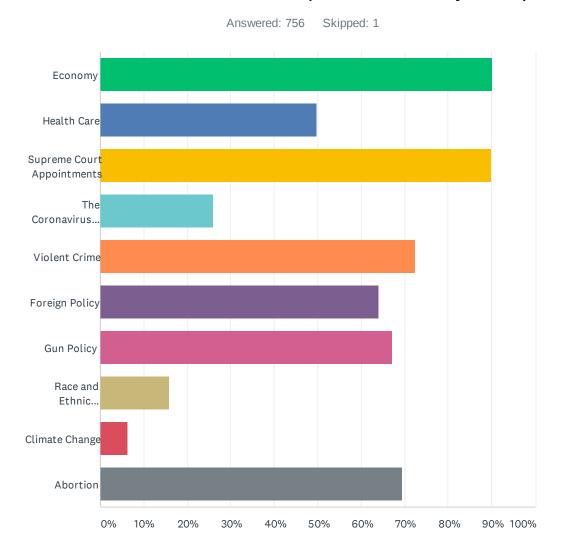

## Q2 What issue(s) are important to as you consider your vote for President (list from the Pew Research Center). Vote for ALL your top issue(s):

## 2020 WCS Presidential Straw Poll

| ANSWER CHOICES             | RESPONSES |     |
|----------------------------|-----------|-----|
| Economy                    | 90.08%    | 681 |
| Health Care                | 49.87%    | 377 |
| Supreme Court Appointments | 89.95%    | 680 |
| The Coronavirus Outbreak   | 25.93%    | 196 |
| Violent Crime              | 72.35%    | 547 |
| Foreign Policy             | 64.02%    | 484 |
| Gun Policy                 | 67.20%    | 508 |
| Race and Ethnic Inequality | 15.87%    | 120 |
| Climate Change             | 6.22%     | 47  |
| Abortion                   | 69.44%    | 525 |
| Total Respondents: 756     |           |     |